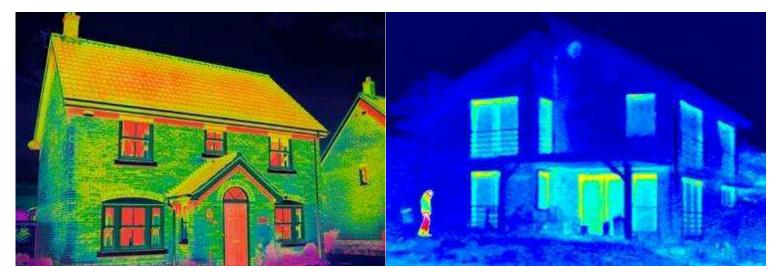

#### ULTRA EFFICIENT WITH ADVANCED TECHNOLOGY

EXISTING HOME INFRA RED SIGNATURE

DOE ZERO ENERGY HOME

| Meter Number         | NUS?          | Rate Type   |     |              |  |            |   | and the second                                                                 | Current Reading                                                                                                                         | Muit | kwh                                                             |
|----------------------|---------------|-------------|-----|--------------|--|------------|---|----------------------------------------------------------------------------------------------------------------------------------------------------------------------------------|-----------------------------------------------------------------------------------------------------------------------------------------|------|-----------------------------------------------------------------|
| 244580<br>Co<br>1995 | mparin<br>951 | Residentia  |     |              |  | Billi      | 8 | 48585<br>Account Summary<br>Service Availability Charge<br>Delivery Charge<br>Base Power Cost<br>Transmission Cost of Service<br>Power Cost Adjustment<br>Current Charges Due By | 2,869 kwh @ \$0.02712<br>2,869 kwh @ \$0.06050<br>2,869 kwh @ \$0.06050<br>2,869 kwh @ \$0.01158<br>2,869 kwh @ \$0.01400<br>02/06/2017 |      | 2869<br>21.50<br>77.81<br>173.57<br>33.22<br>-40.17<br>\$265.93 |
| Current billing      | Days          | A DEPART OF | G   | oot<br>65.93 |  | Avg. Temp. |   |                                                                                                                                                                                  |                                                                                                                                         |      |                                                                 |
| Last year            | 31            | 2787        | \$2 | \$272.49     |  | 54         |   |                                                                                                                                                                                  |                                                                                                                                         |      |                                                                 |

EXISTING HOME ELECTRIC BILL